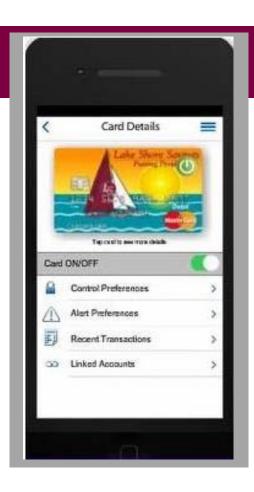

## CardValet®

## Get the mobile app that lets you control debit card usage and spending on the go

Scan code to watch a short video that provides more details about this exciting new benefit available to all LSSB debit card holders.

Control: Turn your debit card on or off.

Peace of

Establish transaction controls for dollar amount limits, merchant categories, and geographic locations, and stay informed of potential fraud with alerts on attempted, Mind:

declined transactions.

Visibility: Get real-time balances for your accounts, and view your past transactions.

*Information:* Receive alerts when your debit card is used, approved, or exceeds the transaction