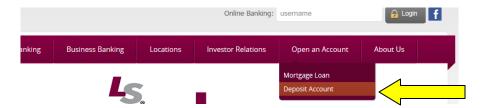

## **Open Your Account Online**

If you prefer to open your account online, follow these simple instructions to get you started!

- 1. VISIT OUR WEBSITE AT WWW.LAKESHORESAVINGS.COM
- 2. UNDER THE "OPEN AN ACCOUNT" MAIN MENU, SELECT "DEPOSIT ACCOUNT"

This will launch our Online Account Opening Center. On the home page:

- Answer "YES" when asked if you were referred by a branch employee
- Select the drop down for my BRANCH LOCATION
- Select the "Bank at Work" drop-down option under "How Did You Hear About Us?"