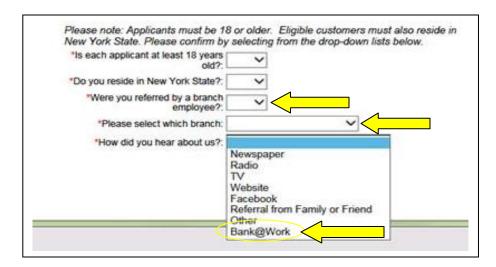

This will launch our Online Account Opening Center. On the home page:

- Answer "YES" when asked if you were referred by a branch employee
- Select the drop down for my BRANCH LOCATION
- Select the "Bank at Work" drop-down option under "How Did You Hear About Us?"

This will identify you as a **Bank at Work** customer, and ensure that you receive the corresponding benefits of the program! As always, feel free to reach out to me directly with any specific questions or concerns you might have.