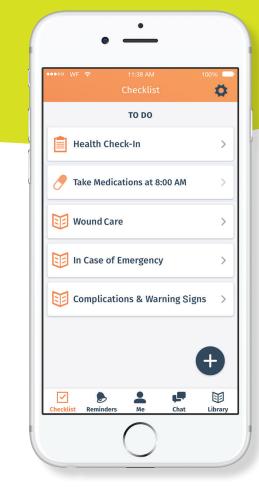

#### Your Univera Healthcare Health

Advocate, who helps you stay on track with your health goals by providing support and encouragement whenever you need it.

Your **Checklist** will have a daily list of tasks to complete and helpful articles to read about your health.

You can set up **Reminders** on your phone to help you keep track of your medications and appointments.

The **Me** tab shows a summary of your progress.

Learn more about managing your health in your **Library**, where you will find helpful articles and videos.