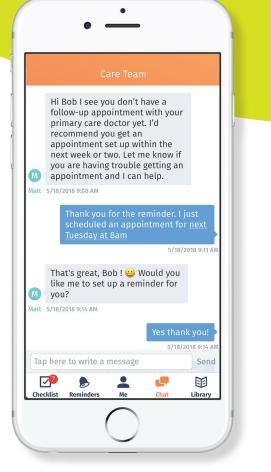

You can **Chat** with your **Care Team**, a nurse care manager who can answer medical questions about your health conditions or help you manage your medications.

#### Your Univera Healthcare Health

Advocate, who helps you stay on track with your health goals by providing support and encouragement whenever you need it.

Your **Checklist** will have a daily list of tasks to complete and helpful articles to read about your health.